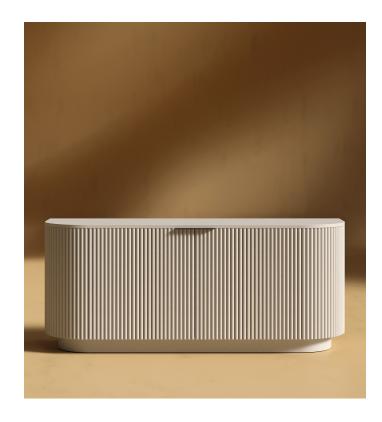

## Athena Sideboard

The modern, fresh, and captivating embodiment of the Athena Sideboard sweeps you into a whirlwind of delight and sophistication. Combining everyday functionality with unparalleled design through the elegant composition and luxuriant materials, the Athena softly brings a sense of refined grace to any space.

## Details

- Choice of alabaster matte lacquer or ebony tambour Slim black matte metal handles
- Adjustable shelves
- Cable management in the back of the sideboard
- Anti-tip cable management
- Soft-close hinges
- Door bumpers
- Light assembly required. See assembly instructions here.
- Colors and finishes may vary with lighting"order a free swatch for the perfect match