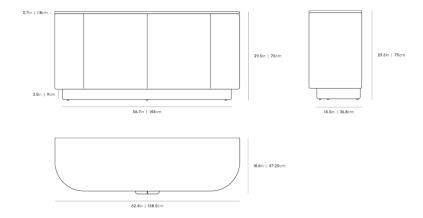

## Dimensions

62.4 in x 18.6 in x 29.5 in (Width x Depth x Height) All measurements are approximations.

**Assembly Instructions** Download