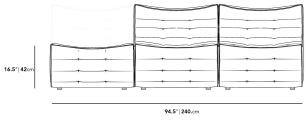

## Dimensions

94.5 in x 37 in x 31 in (Width x Depth x Height) Seat Height: 16.5 in Seat Depth: 23.6 in All measurements are approximations.