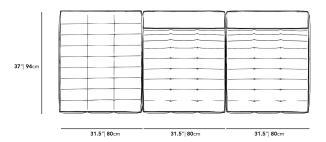

## Dimensions

94.5 in x 37 in x 31 in (Width x Depth x Height) Seat Height: 16.5 in Seat Depth: 23.6 in All measurements are approximations.