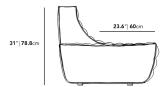

## Dimensions

94.5 in x 37 in x 31 in (Width x Depth x Height) Seat Height: 16.5 in Seat Depth: 23.6 in All measurements are approximations.