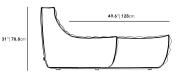

This item is not manufactured by or affiliated with the original designer(s) and associated parties

Dimensions

126 in x 64 in x 31 in (Width x Depth x Height) Seat Height: 16.5 in All measurements are approximations.