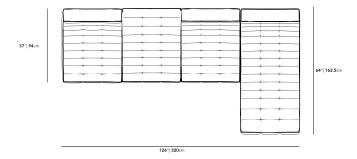

This item is not manufactured by or affiliated with the original designer(s) and associated parties

Dimensions

126 in x 64 in x 31 in (Width x Depth x Height) Seat Height: 16.5 in All measurements are approximations.