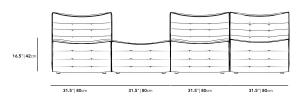

This item is not manufactured by or affiliated with the original designer(s) and associated parties

Dimensions

126 in x 64 in x 31 in (Width x Depth x Height) Seat Height: 16.5 in All measurements are approximations.