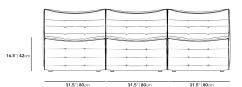

## Dimensions

94.5 in x 64 in x 31 in (Width x Depth x Height) Seat Height: 16.5 in All measurements are approximations.