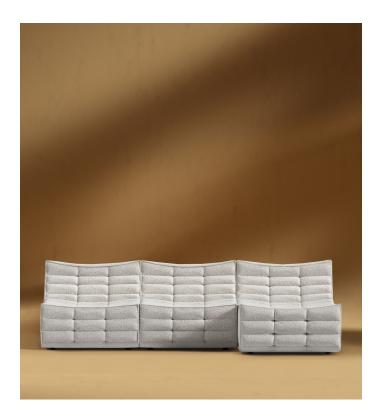

## **Tanner Sectional Sofa**

Fall back into the luxurious and supple feel of the Tanner Sectional Sofa. Meticulously crafted, the refined tufting and sumptuous cushioning of the Tanner create an inviting, sink-in feel, making it the ultimate relaxation experience. Enjoy our preset configurations or customize your own design by purchasing pieces separately.

## Dimensions

94.5 in x 64 in x 31 in (Width x Depth x Height) Seat Height: 16.5 in All measurements are approximations.