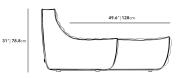

## Dimensions

94.5 in x 64 in x 31 in (Width x Depth x Height) Seat Height: 16.5 in All measurements are approximations.