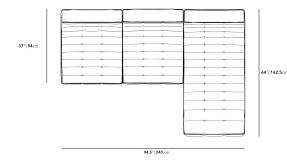

## Dimensions

94.5 in x 64 in x 31 in (Width x Depth x Height) Seat Height: 16.5 in All measurements are approximations.