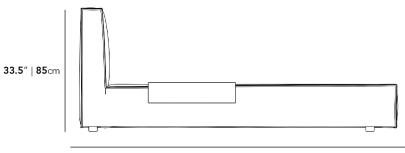

## Dimensions

11 in x 93.1 in x 33.5 in (Width x Depth x Height) All measurements are approximations.

93.1" | 236.5cm