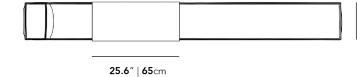

## Dimensions

11 in x 93.1 in x 33.5 in (Width x Depth x Height) All measurements are approximations.

93.1" | 236.5cm