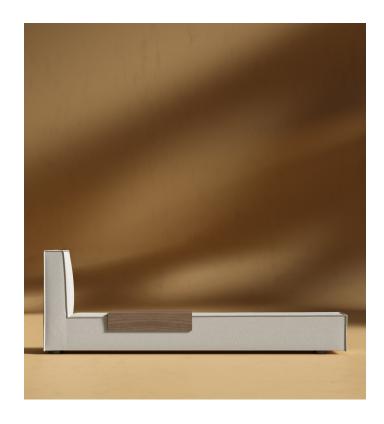

## Porter Bed - Extension with Walnut Side Table

The Porter Extension + Side Table is a seamless addition to the acclaimed Porter Bed, combining refined aesthetics with practical functionality. Designed to elevate your bedroom experience, this extension doubles as a sophisticated side table, perfect for modern living. High-density foam cushioning is nicely rounded and perfectly firm. Detailed pipe stitching around the edges finishes the eloquent modern modular bed design.

## Details

- California Phase 2 Compliant MDF
- Standard quality framing is secured with strong metal brackets

- Upholstered in durable modern fabric
  Full frame wrapped in high-density foam cushioning
  Applicable on either the left or right side or on both sides of the Porter Bed
- Includes 1 Side Table per Side Extension