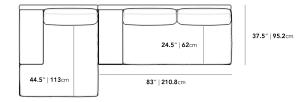

## Dimensions

132.5 in x 57 in x 30.75 in (Width x Depth x Height) All measurements are approximations.

Assembly Instructions Download