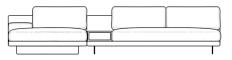

## Details

Kiln-dried hardwood frame with doweled joints and reinforced corner blocks

Soft-padded frame made with polyurethane foam wrapped in polyester fiber

- 8 gauge sinuous spring construction
- 3 layer high-density foam cushioning topped with premium 100% goose feathers
- Low profile solid stainless steel legs
- Includes 1 chaise with armrest & 1 armless sofa with ash veneer storage table
- Storage table in ash veneer with push to open drawer
- Available as preset or custom modular configurations
- Medium Feel (Learn more about our sofa firmness here.)
- Legs require light assembly
- To join the modular pieces together please use the connector pieces that are included

## Dimensions

132.5 in x 57 in x 30.75 in (Width x Depth x Height) All measurements are approximations.

Assembly Instructions Download