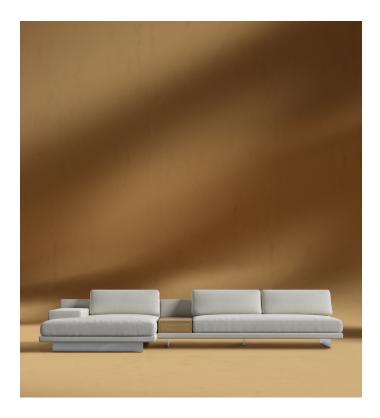

## Dresden Sectional Sofa w/ Ash Veneer Side Table

Compelling in its simple yet cutting edge style, the Dresden modular collection is a bold take on contemporary design. The sleek, low profile frame is met with grand cloud-like seat cushions to create the statement making structure. The Dresden also balances the expansive seating with an interchangeable side table insert that is offered in ash, walnut, white lacquer, and marble finishes. Grounded on cast stainless steel legs with an elegant brushed finish, this piece's thoughtful composition demonstrates an exceptional opportunity for modern luxury in your home.

## Details

Kiln-dried hardwood frame with doweled joints and reinforced corner blocks

Soft-padded frame made with polyurethane foam wrapped in polyester fiber

- 8 gauge sinuous spring construction
- 3 layer high-density foam cushioning topped with premium 100% goose feathers
- Low profile solid stainless steel legs
- Includes 1 chaise with armrest & 1 armless sofa with ash veneer storage table
- Storage table in ash veneer with push to open drawer
- Available as preset or custom modular configurations
- Medium Feel (Learn more about our sofa firmness here.)
- Legs require light assembly
- To join the modular pieces together please use the connector pieces that are included