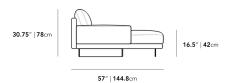

## Dimensions

132.5 in x 57 in x 30.75 in (Width x Depth x Height) All measurements are approximations.

Assembly Instructions Download