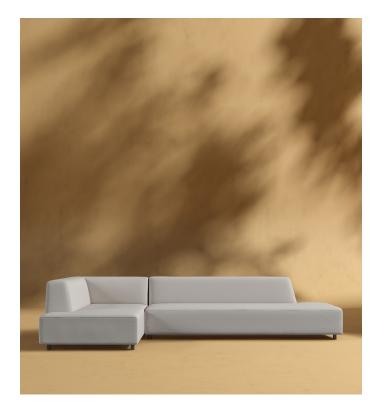

## Mika Outdoor Sectional Sofa

Discover an atmosphere of relaxation and refinement with our Mika Outdoor Sectional Sofa. Featuring distinctive plush angles and linger-worthy seats, wrapped in UV resistant fabric the Mika evokes a sense of grace and sophistication. Grounded by low profile metal legs, our Mika Modular Collection was made for laid-back, inviting entertaining.