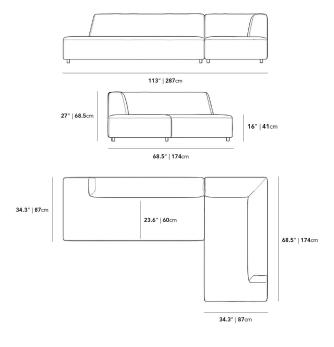

## Dimensions

113 in x 68.5 in x 27 in (Width x Depth x Height) All measurements are approximations.