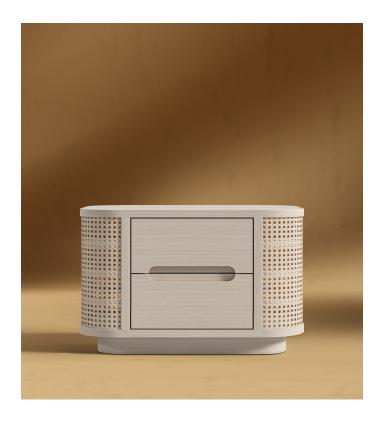

## Wishbone Nightstand

Delight in the sophisticated warmth of the Wishbone Nightstand. Subtle yet elegant, the natural wood and cane detailing unites with the contemporary curves of this modern nightstand to create a timeless balance in any bedroom.

## Details

- Washed natural oak veneer
- California Phase 2 Compliant MDF Curved natural cane web detailing
- .
- Soft-close engineered drawers •
- Finger pull handle .