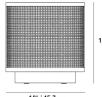

## Dimensions

26 in x 18 in x 18.6 in (Width x Depth x Height) All measurements are approximations.

18.6"| 47.4cm

18" | 45.7 cm