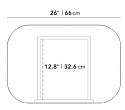

## Dimensions

26 in x 18 in x 18.6 in (Width x Depth x Height) All measurements are approximations.

18.6"| 47.4cm

18" | 45.7 cm