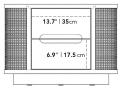

## Dimensions

26 in x 18 in x 18.6 in (Width x Depth x Height) All measurements are approximations.

18.6"| 47.4cm

18" | 45.7 cm