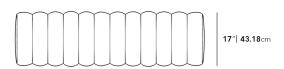

## Dimensions

67 in x 17 in x 17.3 in (Width x Depth x Height) All measurements are approximations.