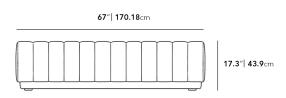

## Dimensions

67 in x 17 in x 17.3 in (Width x Depth x Height) All measurements are approximations.