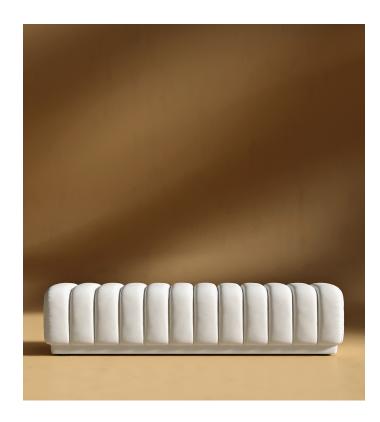

## Berlin Bench

Open your senses to the enticing, contemporary shape of the Berlin Bench. Punctuated by the smooth channel detailing and sumptuous, sustainable upholstery, the Berlin embodies an atmosphere of modern luxury. Pair with the Berlin Bed for the ultimate space for relaxing.

## Details

- California Phase 2 Compliant MDF Upholstered in durable modern fabric
- Channel tufted headboard
- 1.18 inch legs
- Full frame wrapped in triple layer multi-density foam cushioning