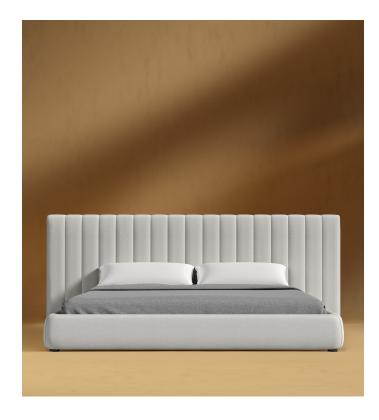

## Berlin Bed

Open your senses to the enticing, contemporary shape of the Berlin Bed. Punctuated by the smooth channel detailing and sumptuous, sustainable upholstery, the Berlin embodies an atmosphere of modern luxury. Pair with the Berlin Bench for the ultimate space for relaxing.

- Channel tufted headboard
- Headboard can be mounted to the wall for security, using walnut-stained wall cleats. Please note, white glove delivery does not include installation of wall mounts using french cleats.
- Includes 4 white foot protectors for headboard
- Full frame wrapped in triple layer multi-density foam cushioning
- Approximately 3-inch mattress inset
- Assembly required

\*Mattress shown in images is 11" thick