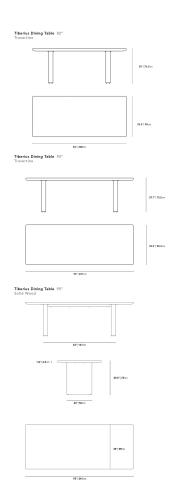

## **Tiberius Table**

Indulge in the exquisite elegance of the Tiberius Dining Table. Borrowing elements from Roman architecture, the grand, monumental silhouette of the Tiberius is meticulously crafted to evoke a sense of timeless elegance. This statement piece is available in two distinct finishes, each with its own unique allure. Choose the sophisticated white travertine in a refined 82" size, or opt for the grandeur of the 95" grey oak, crafted from 100% solid wood. Both sizes offer a striking dining experience and serve as stunning centerpieces for any dining space.

## Details

- Available in two sizes 82• (white travertine) and 95• (grey oak)
- Available white travertine and grey oak
  Grey oak option made with 100% solid wood
- White travertine is unsealed and finished with oil (natural markings and spots may vary)
- Rounded edge
- Includes foot protectors for the legs
- This product will be shipped in a wooden crate, tools are recommended for unboxing
- Assembly required

## Dimensions

94.9 in x 38.9 in x 29.5 in (Width x Depth x Height) All measurements are approximations.

**Assembly Instructions** Download