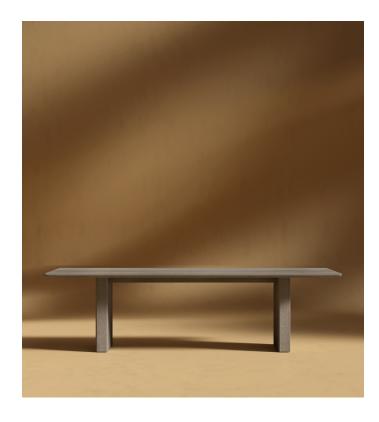

## **Tiberius Table**

Indulge in the exquisite elegance of the Tiberius Dining Table. Borrowing elements from Roman architecture, the grand, monumental silhouette of the Tiberius is meticulously crafted to evoke a sense of timeless elegance. This statement piece is available in two distinct finishes, each with its own unique allure. Choose the sophisticated white travertine in a refined 82" size, or opt for the grandeur of the 95" grey oak, crafted from 100% solid wood. Both sizes offer a striking dining experience and serve as stunning centerpieces for any dining space.

## Dimensions

94.9 in x 38.9 in x 29.5 in (Width x Depth x Height) All measurements are approximations.

**Assembly Instructions** Download