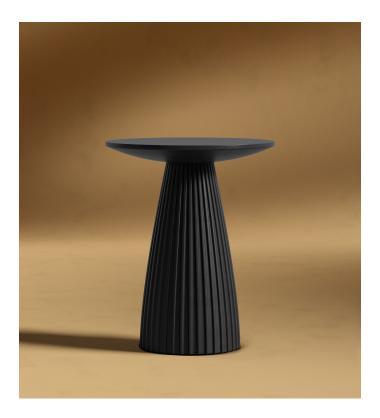

## **Gallus Side Table**

A spectacle of sculptural figures and durable, natural materials come together to form harmoniously in the Gallus Side Table. Celebrating timeless elegance with its curved form and fluted detailing, the Gallus brings grace and sophistication to any space.

## Details

- Natural glass fiber reinforced concrete Choice of black or alabaster
- Fluted base .
- Suitable for indoor or outdoor use .
- Includes 4 foot pads to protect floors •
- This product will be shipped in a wooden crate, tools are .
- recommended for unboxing