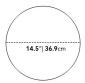

## Dimensions

14.5 in x 14.5 in x 20 in (Width x Depth x Height) All measurements are approximations.

20"| 50.7cm