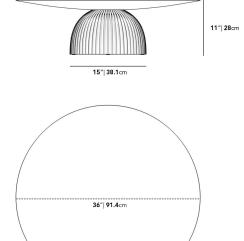

## Dimensions

36 in x 36 in x 11 in (Width x Depth x Height) All measurements are approximations.