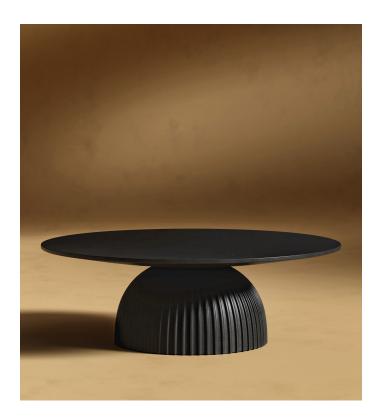

## Gallus Coffee Table

A spectacle of sculptural figures and durable, natural materials come together to form harmoniously in the Gallus Coffee Table. Celebrating timeless elegance with its curved form and fluted detailing, the Gallus brings grace and sophistication to any space.

## Details

- Available in two sizes
- Natural glass fiber reinforced concrete
- Choice of black or alabaster
- Fluted base
- Suitable for indoor or outdoor use
- Includes 6-foot pads to protect floors
- Assembly required
- This product will be shipped in a wooden crate, tools are
- recommended for unboxing