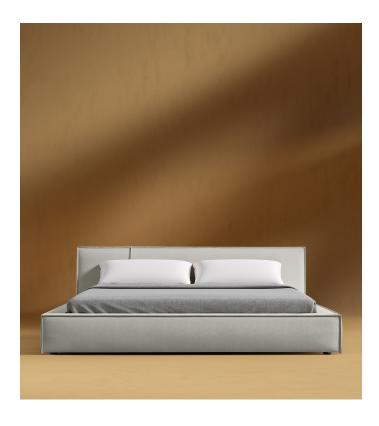

## Porter Bed

The Porter Bed is a simple structured bedframe with boxy flare and a low-set profile. Square sides are made like a side table, while an elevated backrest provides ample back support. High-density foam cushioning is nicely rounded and perfectly firm. Detailed pipe stitching around the edges finishes the eloquent modern modular bed design.