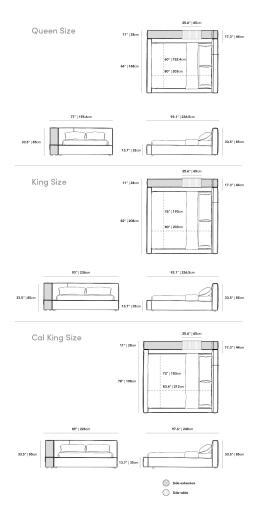

## Dimensions

70 in x 93.7 in x 33.5 in (Width x Depth x Height) All measurements are approximations.

**Assembly Instructions** Download