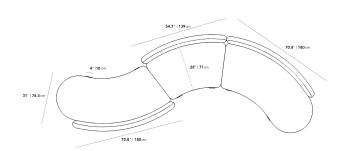

## Dimensions

159.5 in x 61 in x 30.3 in (Width x Depth x Height) All measurements are approximations.