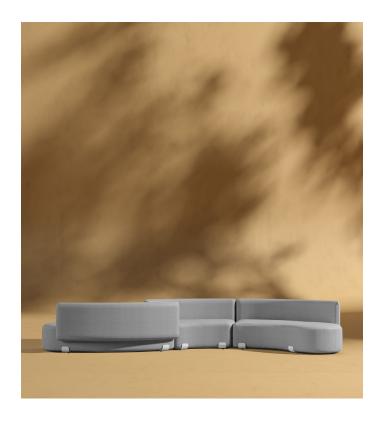

# Tano Outdoor Curved S-Shape Modular Sectional

Soft curves and sumptuous materials merge in the Tano Outdoor Curved S-Shape Modular Sectional to create an aura of sophisticated warmth in any outdoor living space. Accentuated by the plush cushioning and robust silhouette, the Tano creates the ultimate space for relaxation. Enjoy our preset configurations or customize your own design by purchasing pieces separately.

#### Details

- High performance aluminum frame
- Rust proof
- Choose from black or white fade resistant powder coated finish
- Fast dry foam
- UV resistant fabric seat
- Firm Feel (Learn more about our sofa firmness here.)
- Includes two corner pieces and one armless piece