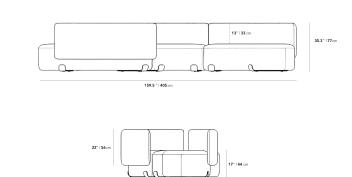

## Dimensions

159.5 in x 61 in x 30.3 in (Width x Depth x Height) All measurements are approximations.