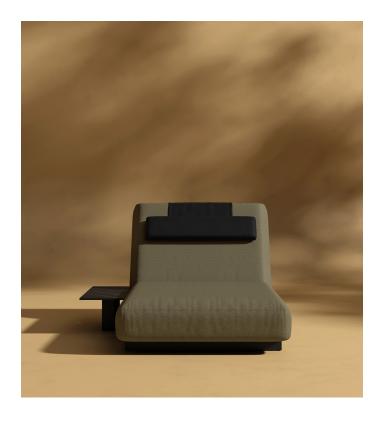

## Florian Outdoor Lounger

Revel in the captivating spirit of the Florian Outdoor Lounger. With its sleek silhouette and plush, cloud-like cushioning, the Florian evokes an atmosphere of sophisticated luxury. Featuring a built-in side table, perfect for unwinding with a glass of wine at the end of the day, the Florian is perfect for any outdoor space.

## Details

- High performance aluminum frame
- Black resistant powder coated finish
- Rust proof
- Side table available in black pietra ceramic
- Side table can be installed on either side
- Max temp 200c
- UV resistant fabric seat
- Firm Feel (Learn more about our sofa firmness here.)
- Removable head rest with white zip to attach
- Light assembly required