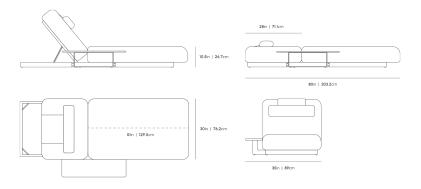

## Dimensions

80 in x 35 in x 10.5 in (Width x Depth x Height) Seat Height: 10.5 in Seat Depth: 51 in All measurements are approximations.

Assembly Instructions Download