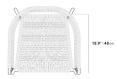

## Dimensions

25 in x 23.2 in x 30.7 in (Width x Depth x Height) All measurements are approximations.