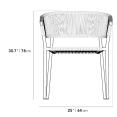

## Dimensions

25 in x 23.2 in x 30.7 in (Width x Depth x Height) All measurements are approximations.