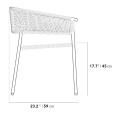

## Dimensions

25 in x 23.2 in x 30.7 in (Width x Depth x Height) All measurements are approximations.