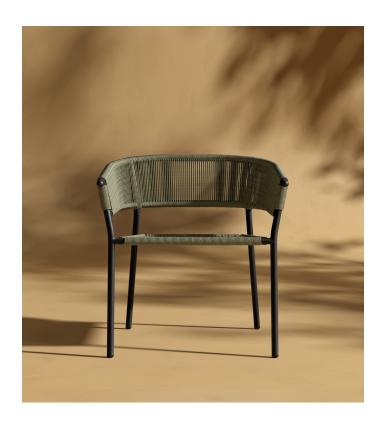

## Afton Outdoor Dining Chair

Envelop yourself in the quiet luxury of the Afton Outdoor Dining Chair. A refreshing take on the outdoor dining chair, the meticulously woven rope, and the minimal silhouette of Afton create a monumental feel of serenity in any outdoor dining space.

## Details

- Choose from black or white powder-coated aluminum frame
  Taupe, black or Olive Green woven rope
- Taupe, black or Olive Green w
  Braided woven rope is 4 mm
- Stackable
- Black foot glides included