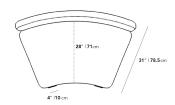

## Dimensions

54.7 in x 35 in x 30.3 in (Width x Depth x Height) All measurements are approximations.