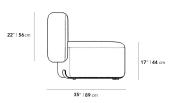

## Dimensions

54.7 in x 35 in x 30.3 in (Width x Depth x Height) All measurements are approximations.