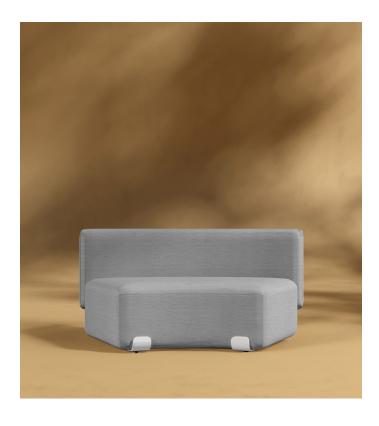

## **Tano Outdoor Armless**

Soft curves and sumptuous materials merge in the Tano Outdoor Armless to create an aura of sophisticated warmth in any outdoor living space. Accentuated by the plush cushioning and robust silhouette, the Tano creates the ultimate space for relaxation. Enjoy our preset configurations or customize your own design by purchasing pieces separately.

## Dimensions

54.7 in x 35 in x 30.3 in (Width x Depth x Height) All measurements are approximations.