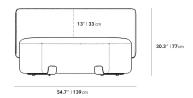

## Dimensions

54.7 in x 35 in x 30.3 in (Width x Depth x Height) All measurements are approximations.