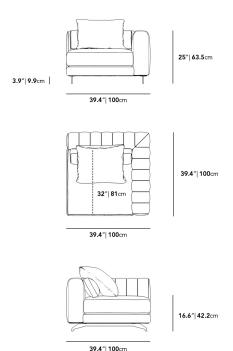

## Dimensions

39.4 in x 39.4 in x 25 in (Width x Depth x Height) All measurements are approximations.