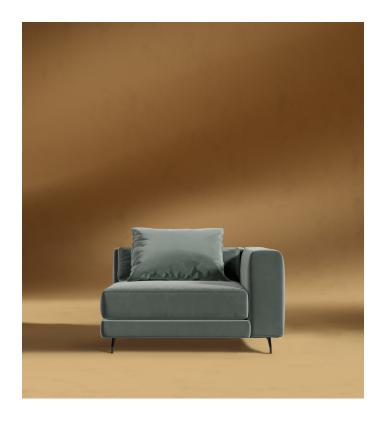

## Berlin Corner

Open your senses to the enticing shape of the Berlin Corner. Punctuated by the smooth channel detailing and sumptuous upholstery, the Berlin embodies an atmosphere of modern luxury. Enjoy our preset configurations or customize your own design by purchasing pieces separately.

## Dimensions

39.4 in x 39.4 in x 25 in (Width x Depth x Height) All measurements are approximations.