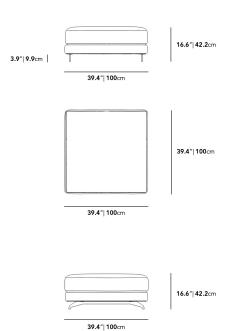

## Dimensions

39.4 in x 39.4 in x 16.6 in (Width x Depth x Height) All measurements are approximations.