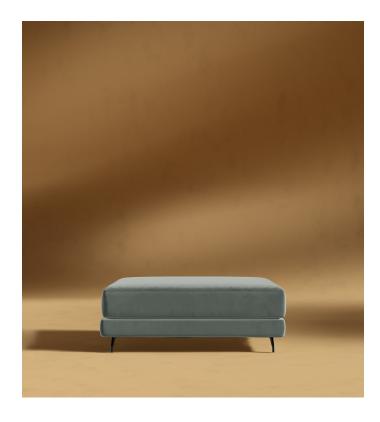

## Berlin Ottoman

Open your senses to the enticing shape of the Berlin Ottoman. Punctuated by the smooth channel detailing and sumptuous upholstery, the Berlin embodies an atmosphere of modern luxury. Enjoy our preset configurations or customize your own design by purchasing pieces separately.

## Dimensions

39.4 in x 39.4 in x 16.6 in (Width x Depth x Height) All measurements are approximations.