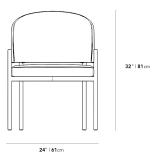

## Dimensions

24 in x 22 in x 32 in (Width x Depth x Height) All measurements are approximations.

Assembly Instructions Download

22 " | 56 cm