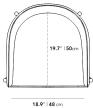

## Dimensions

24 in x 22 in x 32 in (Width x Depth x Height) All measurements are approximations.

Assembly Instructions Download

22 " | 56 cm