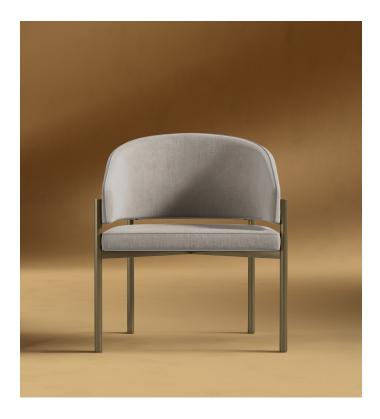

## Solana Dining Chair

Revealing its luxuriant character, the Solana invites you to delve into an atmosphere of pure sophistication with its curved form. Pairing sumptuously plush upholstery with a contrasting metal base, the Solana Dining Chair brings grace and modern luxury to any dining space. Combine with the Solana Dining Table for the ultimate entertaining space.

## Details

- . Solid powder-coated metal legs
- High-density foam seat
- Floor protective glides .
- Solid powder-coated black metal legs or antique brushed brass metal . legs
- Please note this design features a removable metal tag. .
- Light assembly required. See assembly instructions here. .