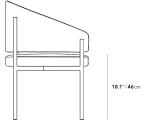

## Dimensions

24 in x 22 in x 32 in (Width x Depth x Height) All measurements are approximations.

Assembly Instructions Download

22 " | 56 cm