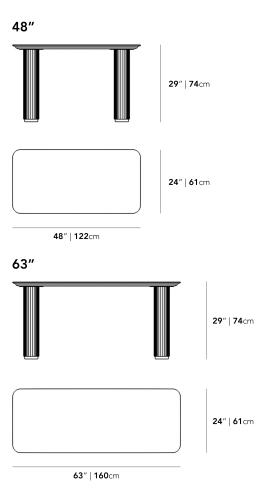

## Dimensions

63 in x 24 in x 30 in (Width x Depth x Height) All measurements are approximations.

Assembly Instructions Download