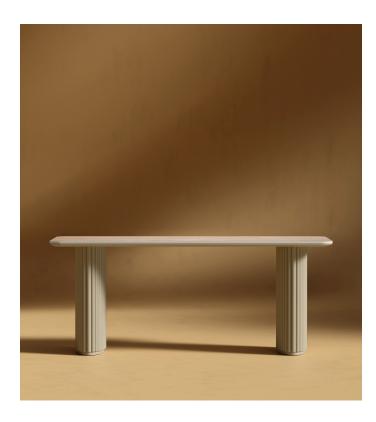

## Athena Desk

The modern, fresh, and captivating embodiment of the Athena Desk sweeps you into a whirlwind of delight and sophistication. Combining everyday functionality with unparalleled design through the elegant composition and luxuriant materials, the Athena softly brings a sense of refined grace to any office space.

## Details

- Multi-purpose table " use as a desk, credenza or dining table Choice of travertine, white or black marble or white travertine ceramic .
- top
- Marble top finished with natural sealant Travertine top, unsealed and finished with oil •
- .
- Available in walnut, white ash, black oak, or alabaster matte lacquer . tambour base
- Comes with foot pads . .
- Available in two sizes .
- Assembly required
- . Colors and finishes may vary with lighting"order a free swatch for the perfect match