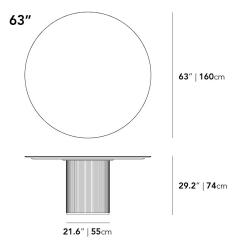

## Dimensions

48 in x 48 in x 29.2 in (Width x Depth x Height) All measurements are approximations.

Assembly Instructions Download