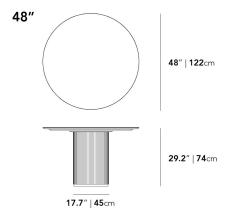

## Dimensions

48 in x 48 in x 29.2 in (Width x Depth x Height) All measurements are approximations.

Assembly Instructions Download