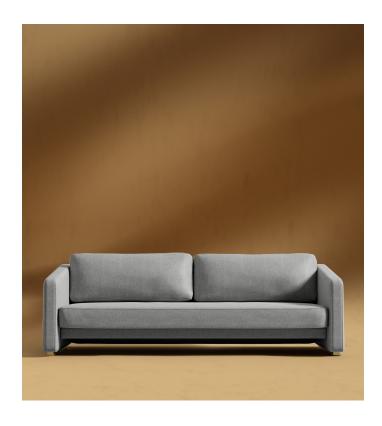

## **Bristol Sleeper Futon**

Dive into the sumptuous feel of the Bristol Futon. Made of plush, cloud-like cushioning, and luxurious materials, the Bristol creates a soothing atmosphere. Perfect for sitting back and lounging in or converting into a bed for optimal relaxation.

## Details

- Available in brass metal and brushed steel
- Kiln-dried hardwood frame with dowelled joints and reinforced corner blocks
- Soft-padded frame made with polyurethane foam wrapped in polyester fiber
- Convertible futon
- Medium Feel, level 5 (Learn more about our sofa firmness here.)
- Mattress topper and sheets not included
- Assembly required