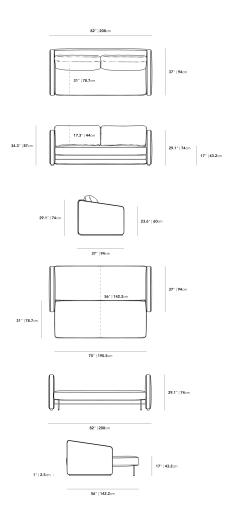

## Dimensions

82 in x 37 in x 34.3 in (Width x Depth x Height) All measurements are approximations.

Assembly Instructions Download