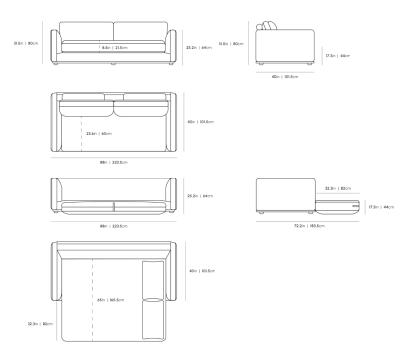

## Dimensions

88 in x 40 in x 31.5 in (Width x Depth x Height) All measurements are approximations.