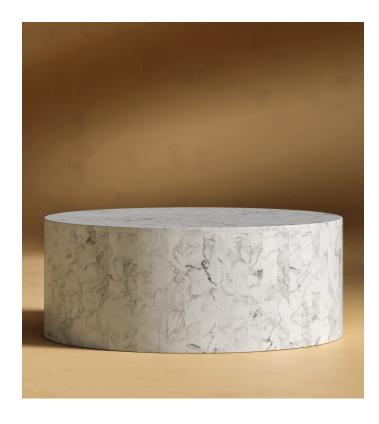

# **Nova Coffee Table**

Perfect in any setting, the timeless expression of the Nova makes for an intriguing coffee table. Carved like a sculpture, the monolithic form emphasizes the smooth curves and natural markings of the marble. Pair with any contemporary sofa or modular sectional to complete your space.

#### Details

- Choice of white Carrara marble or black marble
- Finished with natural wax and polished
- Barrel stave style construction
- Footpads included

i ootpaas molaaca

This product will be shipped in a wooden crate, tools are recommended for unboxing