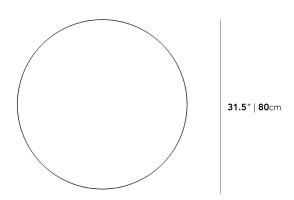

### Dimensions

31.5 in x 31.5 in x 14.25 in (Width x Depth x Height)

## **Additional Dimensions**

31.5 in x 31.5 in x 14 in - (Black Marble Surface, 31.5" | 80cm Size) 31.5 in x 31.5 in x 14 in - (White Carrara Marble Surface, 31.5" | 80cm Size)

All measurements are approximations.