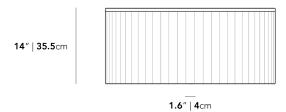

### Dimensions

31.5 in x 31.5 in x 14.25 in (Width x Depth x Height)

## **Additional Dimensions**

31.5 in x 31.5 in x 14 in - (Black Marble Surface, 31.5" | 80cm Size) 31.5 in x 31.5 in x 14 in - (White Carrara Marble Surface, 31.5" | 80cm Size)

All measurements are approximations.