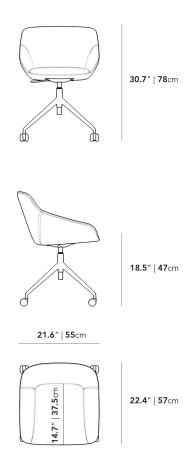

## Dimensions

21.65 in x 19.1 in x 31.5 in (Width x Depth x Height) Seat Height: 19.1 in Seat Depth: 14.2 in All measurements are approximations.

Assembly Instructions Download