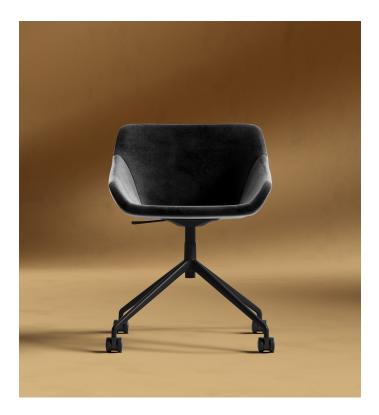

## **Rocco Office Chair**

The Rocco Office Chair, an expression of elegance and sophistication. A chair that is both classic and modern, charming and inviting. The smooth understated shape, accentuated by the plush fabrics and sumptuous finishes creates a sublime atmosphere in any space. Sink into the satisfyingly luxurious comfort with the Rocco collection, also available in an armchair version.

## Details

- Solid powder coated black metal base
- High density foam seat
- Adjustable seat height
- Piston gas lift
- 4-star base
- Caster wheels
- Light assembly required