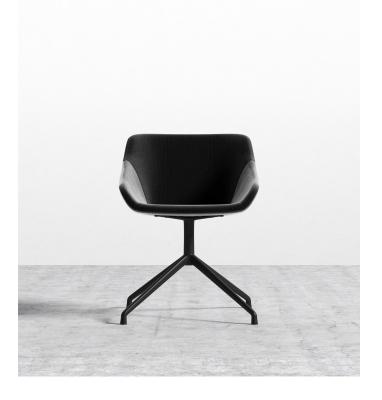

## **Rocco Dining Chair**

The Rocco Dining Chair, an expression of elegance and sophistication. A chair that is both classic and modern, charming and inviting. The smooth understated shape, accentuated by the plush fabrics and sumptuous finishes creates a sublime atmosphere in any space. Sink into the satisfyingly luxurious comfort with the Rocco collection, also available in an office chair version.

## Details

- Solid powder coated black metal base
- High density foam seat
- Light assembly required