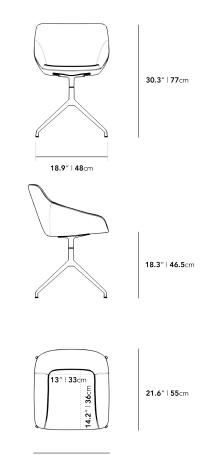

## Dimensions

20.8 in x 21.6 in x 30.3 in (Width x Depth x Height) Seat Height: 18.3 in Seat Depth: 14.2 in All measurements are approximations.

Assembly Instructions Download

20.8" | 53cm