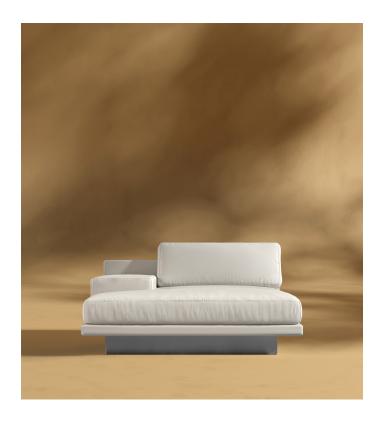

## Dresden Outdoor Left Chaise with Armrest

Compelling in its simple yet cutting edge style, the Dresden Outdoor Left Chaise with Armrest brings a fresh perspective to contemporary outdoor living. The sleek, low profile frame is met with grand cloud-like seat cushions to create the statement making structure. The Dresden also balances the expansive seating with an interchangeable side table insert that is offered in white ceramic or black ceramic finishes. Grounded on aluminum metal legs, this piece's thoughtful composition demonstrates an exceptional opportunity for modern luxury in any outdoor space.

## Details

- High performance aluminum frame
- Fast dry foam
- Waterproof fabric
- Includes 1 chaise with armrest
- Available as preset or custom modular configurations
- Armrest and side table can be attached interchangeably