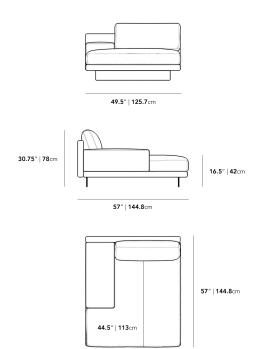

## Dimensions

49.5 in x 57 in x 30.75 in (Width x Depth x Height) Seat Height: 16.5 in

Seat Depth: 44.5 in

All measurements are approximations.

Assembly Instructions Download