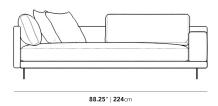

## Dimensions

88.25 in x 37.5 in x 30.75 in (Width x Depth x Height) Seat Height: 16.5 in Seat Depth: 24.5 in All measurements are approximations.

All measurements are approximations

Assembly Instructions Download