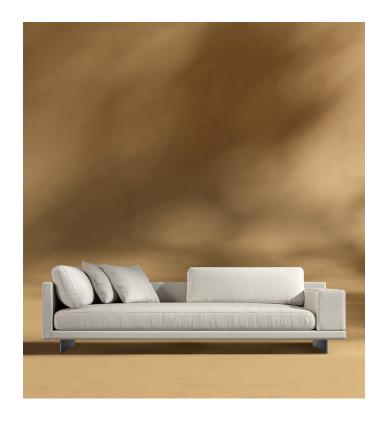

## Dresden Outdoor Right Arm Sofa

Compelling in its simple yet cutting edge style, the Dresden Outdoor Right Arm Sofa brings a fresh perspective to contemporary outdoor living. The sleek, low profile frame is met with grand cloud-like seat cushions to create the statement making structure. The Dresden also balances the expansive seating with an interchangeable side table insert that is offered in white or black ceramic. Grounded on aluminum metal legs, this piece's thoughtful composition demonstrates an exceptional opportunity for modern luxury in any outdoor space.