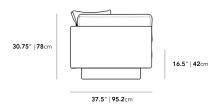

## Dimensions

88.25 in x 37.5 in x 30.75 in (Width x Depth x Height) Seat Height: 16.5 in Seat Depth: 24.5 in All measurements are approximations.

All measurements are approximations

Assembly Instructions Download