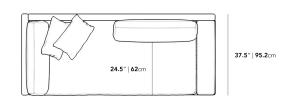

## Dimensions

88.25 in x 37.5 in x 30.75 in (Width x Depth x Height) Seat Height: 16.5 in Seat Depth: 24.5 in All measurements are approximations.

All measurements are approximations

Assembly Instructions Download