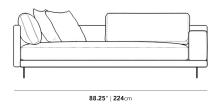

## Dimensions

88.25 in x 37.5 in x 30.75 in (Width x Depth x Height) Seat Height: 16.5 in

Seat Depth: 24.5 in

All measurements are approximations.

Assembly Instructions