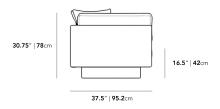

## Dimensions

88.25 in x 37.5 in x 30.75 in (Width x Depth x Height) Seat Height: 16.5 in

Seat Depth: 24.5 in

All measurements are approximations.

Assembly Instructions