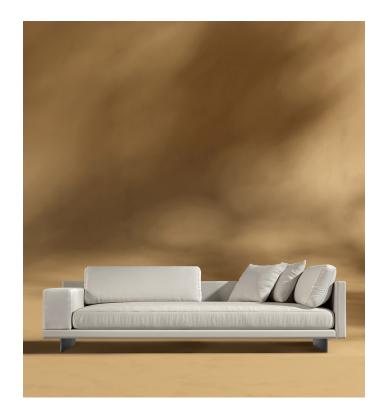

## Dresden Outdoor Left Arm Sofa

Compelling in its simple yet cutting edge style, the Dresden Outdoor Left Arm Sofa brings a fresh perspective to contemporary outdoor living. The sleek, low profile frame is met with grand cloud-like seat cushions to create the statement making structure. The Dresden also balances the expansive seating with an interchangeable side table insert that is offered in white ceramic or black ceramic finishes. Grounded on aluminum metal legs, this piece's thoughtful composition demonstrates an exceptional opportunity for modern luxury in any outdoor space.