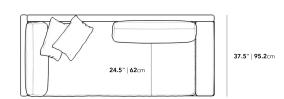

## Dimensions

88.25 in x 37.5 in x 30.75 in (Width x Depth x Height) Seat Height: 16.5 in

Seat Depth: 24.5 in

All measurements are approximations.

Assembly Instructions