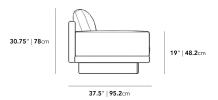

## Dimensions

83 in x 37.5 in x 30.75 in (Width x Depth x Height) All measurements are approximations.

Assembly Instructions