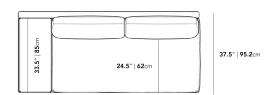

## Dimensions

83 in x 37.5 in x 30.75 in (Width x Depth x Height) All measurements are approximations.

Assembly Instructions