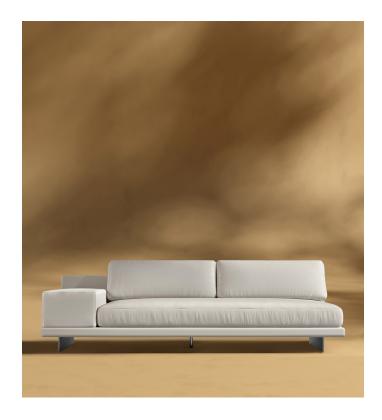

## Dresden Outdoor Armless Sofa with Armrest

Compelling in its simple yet cutting edge style, the Dresden Outdoor Armless Sofa with Armrest brings a fresh perspective to contemporary outdoor living. The sleek, low profile frame is met with grand cloud-like seat cushions to create the statement making structure. The Dresden also balances the expansive seating with an interchangeable side table insert that is offered in white ceramic or black ceramic finishes. Grounded on aluminum metal legs, this piece's thoughtful composition demonstrates an exceptional opportunity for modern luxury in any outdoor space.

## Dimensions

83 in x 37.5 in x 30.75 in (Width x Depth x Height) All measurements are approximations.

Assembly Instructions