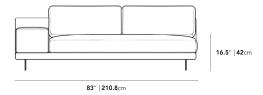

## Dimensions

83 in x 37.5 in x 30.75 in (Width x Depth x Height) All measurements are approximations.

Assembly Instructions