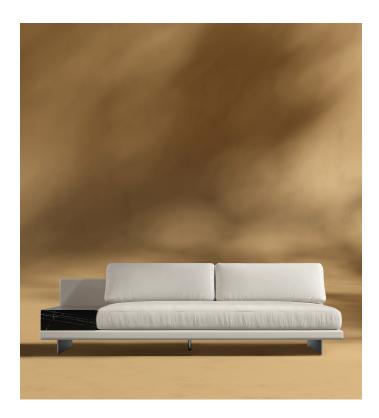

## Dresden Outdoor Armless Sofa with Side Table

Compelling in its simple yet cutting edge style, the Dresden Outdoor Modular brings a fresh perspective to contemporary outdoor living. The sleek, low profile frame is met with grand cloud-like seat cushions to create the statement making structure. The Dresden also balances the expansive seating with an interchangeable side table insert that is offered in white ceramic or black ceramic finishes. Grounded on aluminum metal legs, this piece's thoughtful composition demonstrates an exceptional opportunity for modern luxury in any outdoor space.

## Details

- High performance aluminum frame
- Fast dry foam
- Includes 1 armless sofa with choice of add on storage table
- Available as preset or custom modular configurations
- Armrest and side table can be attached interchangeably
- · Connectors not included/compatible for this collection
- Firm Feel (Learn more about our sofa firmness here.)
- · Legs require light assembly
- Side Table will be shipped in a wooden crate, tools are recommended for unboxing