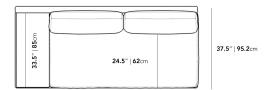

## Dimensions

83 in x 37.5 in x 30.75 in (Width x Depth x Height) All measurements are approximations.

Assembly Instructions Download

83" | 210.8cm