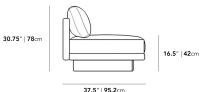

## Dimensions

83 in x 37.5 in x 30.75 in (Width x Depth x Height) All measurements are approximations.

Assembly Instructions Download

83" | 210.8cm