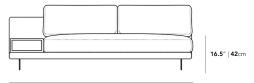

## Dimensions

83 in x 37.5 in x 30.75 in (Width x Depth x Height) All measurements are approximations.

Assembly Instructions Download

83" | 210.8cm