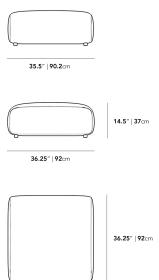

## Dimensions

35.5 in x 36.2 in x 14.5 in (Width x Depth x Height) Seat Height: 14.5 in

All measurements are approximations.