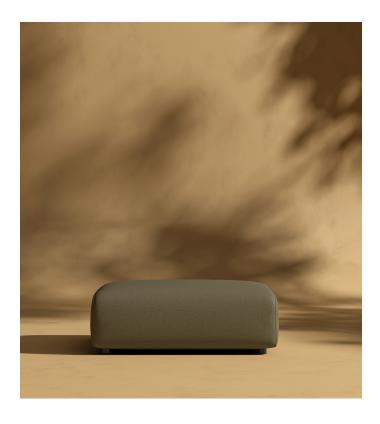

## Arya Outdoor Ottoman

Recline into a unity of contemporary design and minimalist values with the Arya Outdoor Ottoman. Perfect for relaxing with a book or a glass of wine on a calm summer night. The seat elegantly curves inwards, brimming with layers of sumptuous cushioning. Uncluttered and endlessly inviting, this piece offers a deep seat to take advantage of a clean design and tempting cushions. The Arya embodies the fundamental elements of modern design and effortlessly adds sleekness to any outdoor setting.