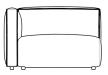

## Dimensions

39.5 in x 36.2 in x 26 in (Width x Depth x Height) Seat Height: 14.5 in All measurements are approximations.

39.5" | 100cm

36.25" | 92cm