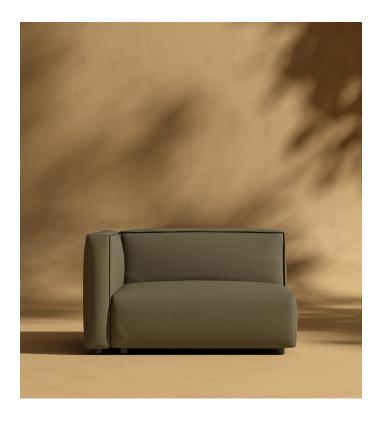

## Arya Outdoor Left Arm

Recline into a unity of contemporary design and minimalist values with the Arya Outdoor Left Arm. Perfect for relaxing with a book or a glass of wine on a calm summer night. The plush back and seat elegantly curves inwards, brimming with layers of sumptuous cushioning. Uncluttered and endlessly inviting, this piece offers a deep seat and angled back to take advantage of a clean design and tempting cushions. The Arya embodies the fundamental elements of modern design and effortlessly adds sleekness to any outdoor setting.

## Details

- High performance aluminum frame
- Fast dry foam
- Water and UV resistant fabric
- Low profile legs
- Throw cushions not included
- Firm Feel (Learn more about our sofa firmness here.)
- Legs require light assembly
- To join the modular pieces together please use the connector pieces that are included

## Dimensions

39.5 in x 36.2 in x 26 in (Width x Depth x Height) Seat Height: 14.5 in All measurements are approximations.

39.5" | 100cm

36.25" | 92cm