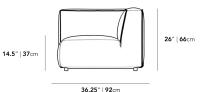

## Dimensions

39.5 in x 36.2 in x 26 in (Width x Depth x Height) Seat Height: 14.5 in All measurements are approximations.

39.5" | 100cm

36.25" | 92cm