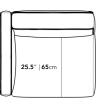

## Dimensions

39.5 in x 36.2 in x 26 in (Width x Depth x Height) Seat Height: 14.5 in All measurements are approximations.

39.5" | 100cm

36.25" | 92cm