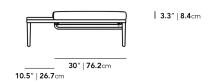

## Dimensions

40.5 in x 67.4 in x 10.7 in (Width x Depth x Height) All measurements are approximations.

Assembly Instructions Download