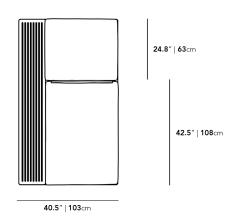

## Dimensions

40.5 in x 67.4 in x 10.7 in (Width x Depth x Height) All measurements are approximations.

Assembly Instructions Download