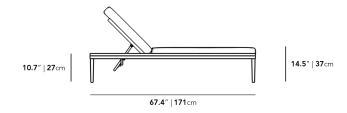

## Dimensions

40.5 in x 67.4 in x 10.7 in (Width x Depth x Height) All measurements are approximations.

Assembly Instructions Download