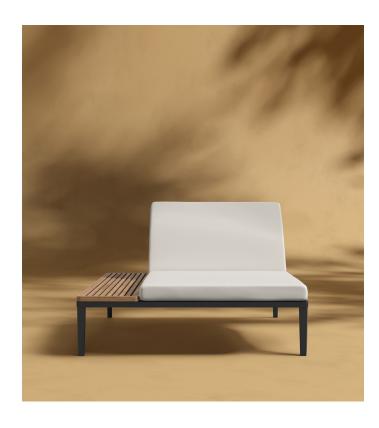

## Francis Outdoor Lounger

Incorporate modern simplicity into any outdoor living space with our Francis Outdoor Lounger. Made of high performance materials and plush fabrics; the Francis Outdoor Lounger is perfect for relaxing with a book or a glass of wine on a calm summer night.

## Details

- High performance aluminum frame
- Choose from black or white fade resistant powder coated finish
- UV resistant fabric seat
- Adjustable to three positions
- Light assembly required

•

We recommend our custom-fit outdoor covers (sold separately) to protect and ensure lasting durability for years of use. Find more information here.