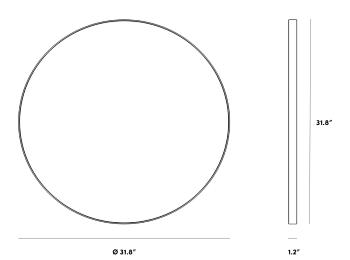

## Dimensions

31.8 in x 1.2 in x 31.8 in (Width x Depth x Height) All measurements are approximations.