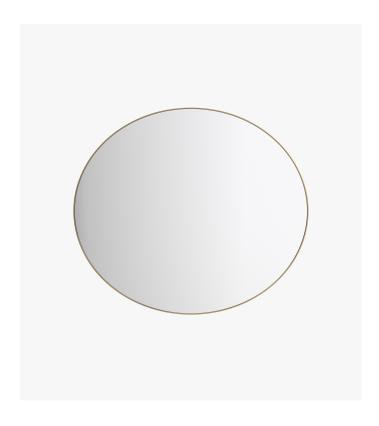

## Mila Mirror

Bordered with a delicate frame of smooth metal, the Mila Mirror is an understated essential. Brightening any room with its minimalist and sophisticated silhouette, whether it™s hung over the vanity, bathroom sink or even in the living room, the Mila provides reflection whenever needed.