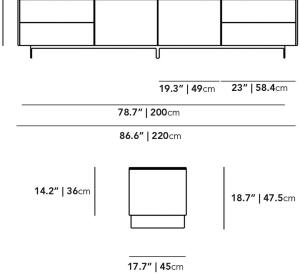

## Dimensions

86.6 in x 17.7 in x 18.7 in (Width x Depth x Height) All measurements are approximations.

Assembly Instructions