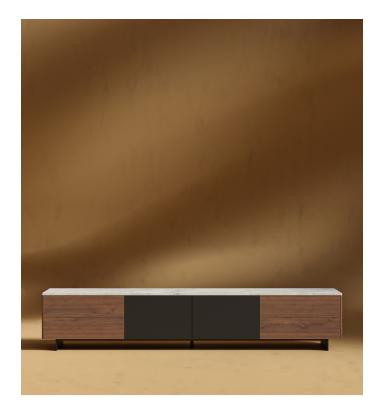

## Augustus TV Stand

The Augustus Collection anchors any space with its soft tones. The luxurious marble top is grounded with a black solid metal base. Featuring a sumptuously warm walnut veneer, delicate detailing and modern dark cabinet fronts; the Augustus will add a touch of timeless elegance to any space.

## Details

- White or black marble top
- Smooth American walnut veneer
- California 2 Compliant MDF
- Polished metal detailing
- Soft-close engineered drawers and cabinets; grey and walnut veneer fronts
- Black powder coated solid metal base
- Light assembly required