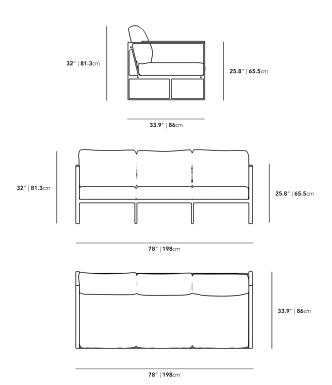

## Dimensions

78 in x 32 in x 33.9 in (Width x Depth x Height) All measurements are approximations.

Assembly Instructions Download