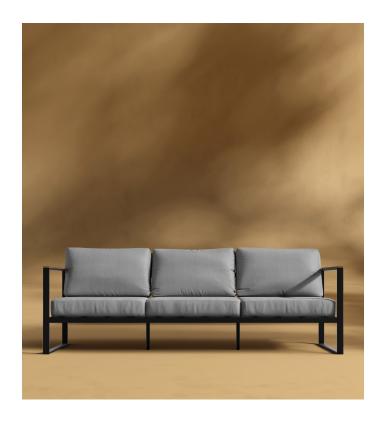

## Louis Outdoor Sofa

Dressed in structured lines and a durable black powder coated frame, the Louis Outdoor Sofa embodies relaxed, coastal-inspired expressions. Designed with comfort and durability in mind, the Louis collection features fast dry foam cushions in cool toned UV resistant fabric and teak wood accents; perfect for turning any outdoor space into a modern sanctuary.

## Details

- High performance aluminum frame
- . Choose from black or white fade resistant powder coated finish
- Fast dry foam cushion
- UV resistant fabric
- · Removable cushions
- Teak wood armrests
- Firm Feel (Learn more about our sofa firmness here.)
- Assembly is required