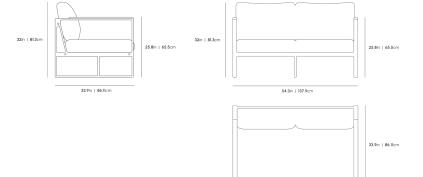

## Dimensions

54.3 in x 33.9 in x 24.8 in (Width x Depth x Height) All measurements are approximations.

Assembly Instructions Download