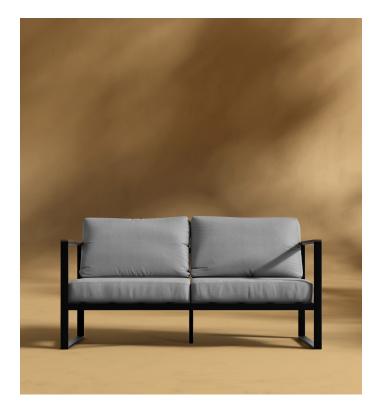

## Louis Outdoor Loveseat

Dressed in structured lines and a durable black powder coated frame, the Louis Outdoor Loveseat embodies relaxed, coastal-inspired expressions. Designed with comfort and durability in mind, the Louis collection features fast dry foam cushions in cool toned UV resistant fabric and teak wood accents; perfect for turning any outdoor space into a modern sanctuary.

## Details

- High performance aluminum frame
- Choose from black or white fade resistant powder coated finish
- Fast dry foam cushion
- UV resistant fabric
- Removable cushions
- Teak wood armrests
- Firm Feel (Learn more about our sofa firmness here.)
- Assembly is required