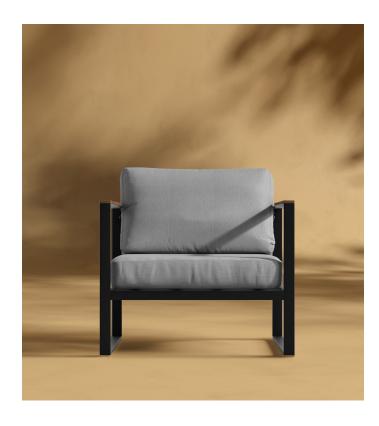

## Louis Outdoor Armchair

Dressed in structured lines and a durable black powder coated frame, the Louis Outdoor Armchair embodies relaxed, coastal-inspired expressions. Designed with comfort and durability in mind, the Louis collection features fast dry foam cushions in cool toned UV resistant fabric and teak wood accents; perfect for turning any outdoor space into a modern sanctuary.

## Details

- High performance aluminum frame
- Black fade resistant powder coated finish
- Fast dry foam cushion
- UV resistant fabric
- · Removable cushions
- Teak wood armrests
- Firm Feel (Learn more about our sofa firmness here.)
- Assembly is required