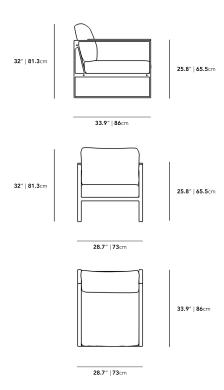

## Dimensions

28.7 in x 33.9 in x 32 in (Width x Depth x Height) All measurements are approximations.

Assembly Instructions Download