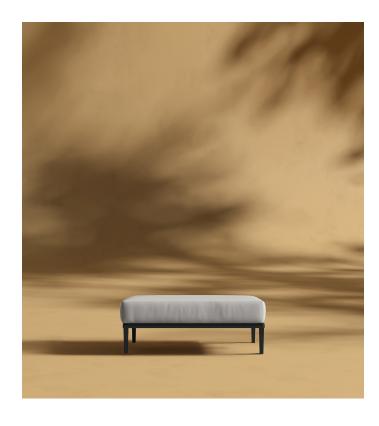

## Francis Outdoor Ottoman

Incorporate modern simplicity into any outdoor living space with our Francis Modular collection. Made of high performance materials and plush fabrics; the Francis Ottoman is perfect for relaxing with a book or a glass of wine on a calm summer night. Use alone as an additional seat or incorporate with other modules, the Francis is flexible for any space.

## Dimensions

38 in x 29.5 in x 16 in (Width x Depth x Height) All measurements are approximations.

Assembly Instructions Download