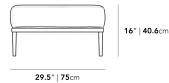

## Dimensions

38 in x 29.5 in x 16 in (Width x Depth x Height) All measurements are approximations.

Assembly Instructions Download