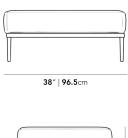

## Dimensions

38 in x 29.5 in x 16 in (Width x Depth x Height) All measurements are approximations.

Assembly Instructions Download