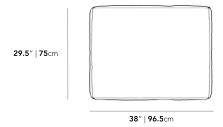

## Dimensions

38 in x 29.5 in x 16 in (Width x Depth x Height) All measurements are approximations.

Assembly Instructions Download