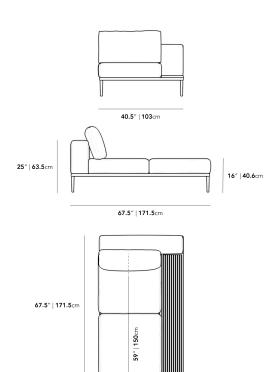

## Dimensions

65.7 in x 40.9 in x 24.8 in (Width x Depth x Height) All measurements are approximations.

Assembly Instructions Download