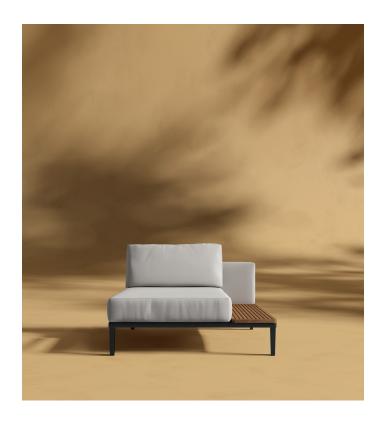

## Francis Outdoor Right Chaise

Incorporate modern simplicity into any outdoor living space with our Francis Modular collection. Made of high performance materials and a built-in teak slat styled table; the Francis Right Chaise is perfect for relaxing with a book or a glass of wine on a calm summer night. Use alone as an armless sofa or incorporate with other modules, the Francis is flexible for any space.

## Details

- High performance aluminium frame
- . Choose from black or white fade resistant powder coated finish
- Teak wood
- UV resistant fabric seat
- Firm Feel (Learn more about our sofa firmness here.)
- Light assembly required