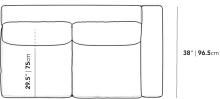

## Dimensions

66.5 in x 38.1 in x 24.8 in (Width x Depth x Height) All measurements are approximations.

Assembly Instructions