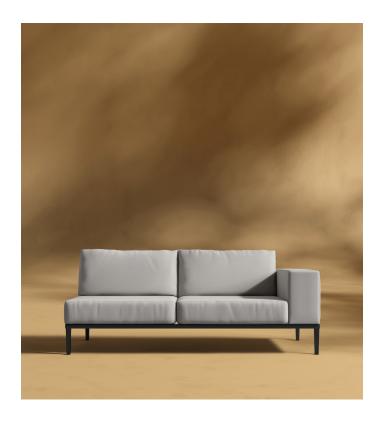

## Francis Outdoor Right Arm 2 Seater

Incorporate modern simplicity into any outdoor living space with our Francis Modular collection. Made of high performance materials and plush fabrics; the Francis Right Arm 2 Seater is perfect for relaxing with a book or a glass of wine on a calm summer night. Use alone as an open end sofa or incorporate with other modules, the Francis is flexible for any space.

## Dimensions

66.5 in x 38.1 in x 24.8 in (Width x Depth x Height) All measurements are approximations.

Assembly Instructions