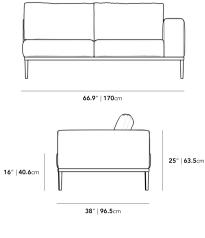

## Dimensions

66.5 in x 38.1 in x 24.8 in (Width x Depth x Height) All measurements are approximations.

Assembly Instructions