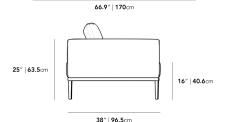

## Dimensions

66.5 in x 38.1 in x 24.8 in (Width x Depth x Height) All measurements are approximations.

Assembly Instructions Download