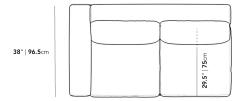

## Dimensions

66.5 in x 38.1 in x 24.8 in (Width x Depth x Height) All measurements are approximations.

Assembly Instructions Download