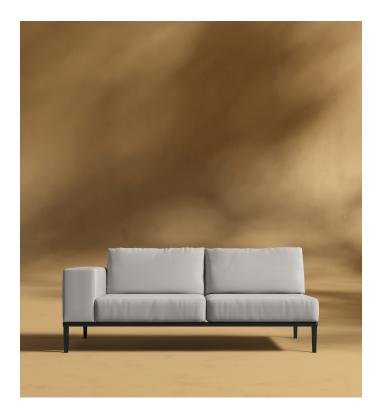

## Francis Outdoor Left Arm 2 Seater

Incorporate modern simplicity into any outdoor living space with our Francis Modular collection. Made of high performance materials and plush fabrics; the Francis Left Arm 2 Seater is perfect for relaxing with a book or a glass of wine on a calm summer night. Use alone as an open end sofa or incorporate with other modules, the Francis is flexible for any space.