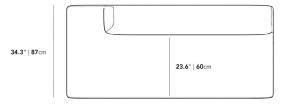

## Dimensions

78.7 in x 34.3 in x 27 in (Width x Depth x Height) All measurements are approximations.

78.7" | 200cm

34.3" | 87cm