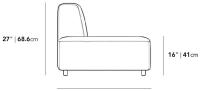

## Dimensions

78.7 in x 34.3 in x 27 in (Width x Depth x Height) All measurements are approximations.

78.7" | 200cm

34.3" | 87cm