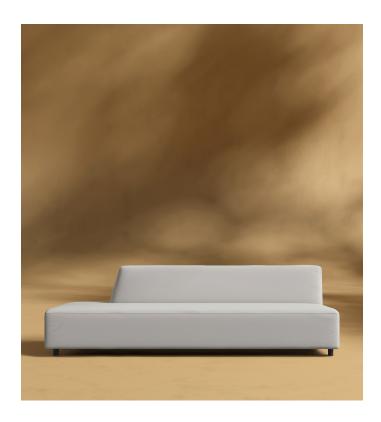

## Mika Outdoor Armless Open Left 3 Seater

Discover an atmosphere of relaxation and refinement with our Mika Outdoor Armless Open Left 3-Seater. Featuring distinctive plush angles and linger-worthy seats, wrapped in UV resistant fabric the Mika evokes a sense of grace and sophistication. Grounded by the low profile legs, our Mika Modular Collection was made for laid-back, inviting entertaining.