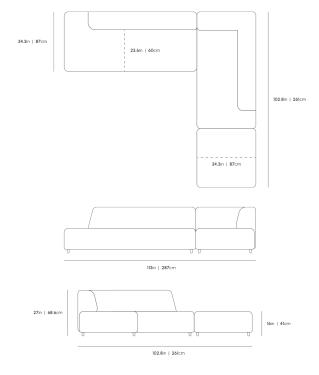

## Dimensions

113 in x 102.8 in x 27 in (Width x Depth x Height) All measurements are approximations.