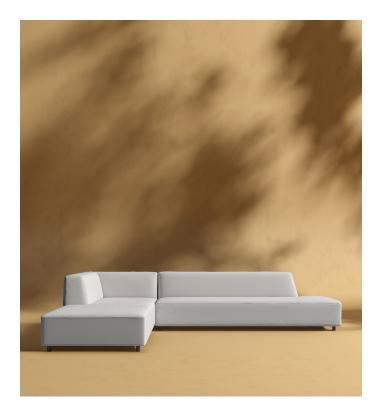

## Mika Outdoor Modular **Sectional**

Discover an atmosphere of relaxation and refinement with our Mika Outdoor Modular Sectional. Featuring distinctive plush angles and linger-worthy seats, wrapped in UV resistant fabric the Mika evokes a sense of grace and sophistication. Grounded by low profile metal legs, our Mika Modular Collection was made for laid-back, inviting entertaining.

## Details

- Fast dry foam
- High performance aluminum frame
- Fade resistant black powder coated finish Waterproof UV resistant fabric seat
- Includes one ottoman, one chaise and one 3-seater piece
- Available as preset or custom modular configurations
- Firm Feel (Learn more about our sofa firmness here.)
- Legs require light assembly
- Connectors not included/compatible for this collection