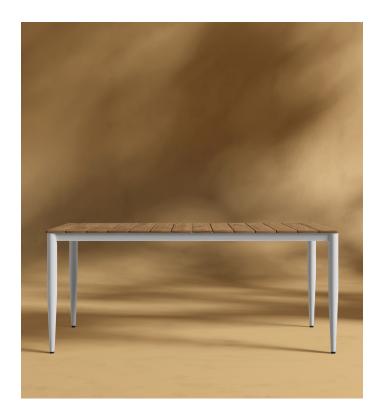

## Spencer Outdoor Dining Table

Modern simplicity, with an emphasis on quality materials. The Spencer Dining Table is an entertaining essential. Showcasing a teak wood slat top and durable powder coated aluminum legs, the Spencer is for those who love the details.

## Details

- Teak wood top
- Aluminum legs with choice of white or black powder coat
- Assembly required

Teak wood is a perfect material for the outdoors. While it is highly durable and low-maintenance, teak wood will patina over time and will need to be maintained to preserve the golden tone. Visit our product care video for regular maintenance care.