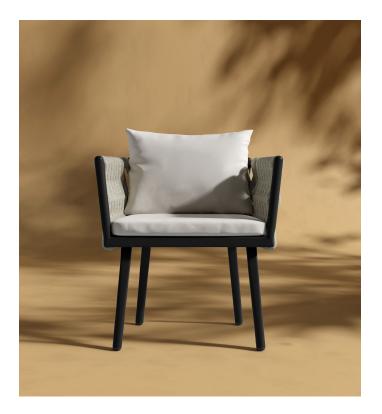

## Pierre Outdoor Dining Chair

Dine in modern style with the Pierre Outdoor Dining Chair. Made of textured rope weave wrapped around an aluminum frame, the Pierre adds character and sophistication to any space. Featuring eye-catching details and a comfortable wide seat, the Pierre Chair is perfect for entertaining on warm summer nights.

## Details

- Choose from black or white powder coated aluminum frame
- Light grey or taupe woven rope
- Fast dry foam
- Removable cushions

Light assembly required

Dimensions

23 in x 22.5 in x 27.5 in (Width x Depth x Height) Seat Height: 16.1 in Seat Depth: 18.7 in All measurements are approximations.