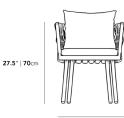

## Details

- Choose from black or white powder coated aluminum frame
- Light grey or taupe woven rope
- Fast dry foam
- Removable cushions

Light assembly required

Dimensions

23 in x 22.5 in x 27.5 in (Width x Depth x Height) Seat Height: 16.1 in Seat Depth: 18.7 in All measurements are approximations.