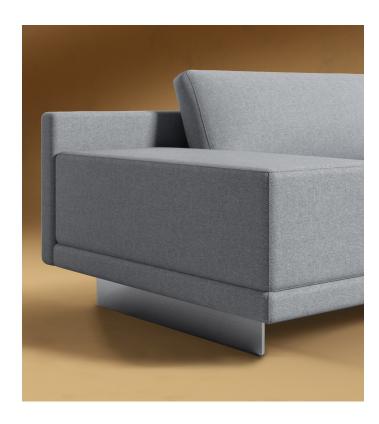

## Dresden Armrest - Clearance

Compelling in its simple yet cutting edge style, the Dresden modular collection is a bold take on contemporary design. The Dresden balances the expansive seating with an interchangeable side table or arm rest option.

## Details

- Choose from a variety of upholstery options to match the Dresden collection
- Armrest or side table can be attached interchangeably
- Light assembly required
- Medium Feel (Learn more about our sofa firmness here.)

## Dimensions

35.4 in x 16.5 in x 13 in (Width x Depth x Height) All measurements are approximations.